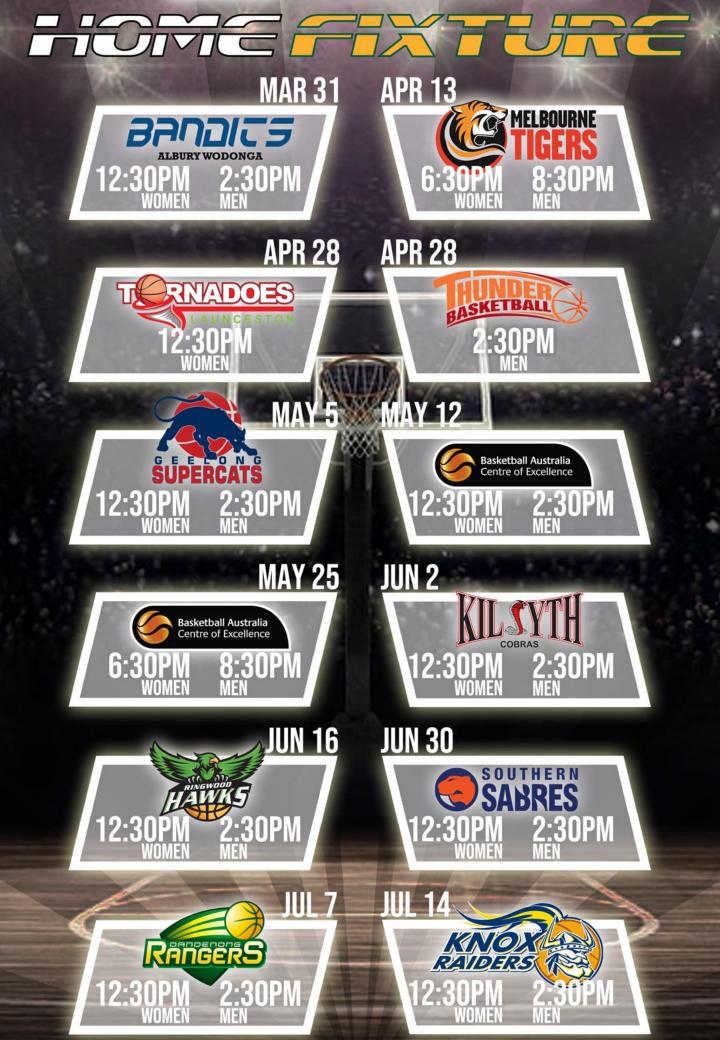

----------|-----|----------|
| 2  | JORDEN ADNAM    | 24  | GUARD    |
| 4  | MALIK MEUNIER   | 19  | GUARD    |
| 7  | CASEY MARSHALL  | 24  | GUARD    |
| 8  | DAMON HEUIR     | 27  | GUARD    |
| 9  | JOSH WEST       | 24  | GUARD    |
| 10 | SIMON GRANT     | 27  | FORWARD  |
| 13 | JAMES HUNTER    | 27  | FORWARD  |
| 14 | ABE NYOK        | 23  | CENTRE   |
| 20 | MIKE ROSE       | 31  | GUARD    |
| 21 | ADAM THOESBY    | 27  | GUARD    |
| 44 | CADARIAN RAINES | 29  | FORWARD  |

| HEAD COACH      | DARRYL MCDONALD         |
|-----------------|-------------------------|
| ASSISTANT COACH | TIM CONDUIT             |
| ASSISTANT COACH | DYLAN HARE / SIMON WIGG |
| TEAM MANAGER    | SIMON WIGG              |







PALD







# Armadale • Dandenong • Keilor • McKinnon • Wantirna